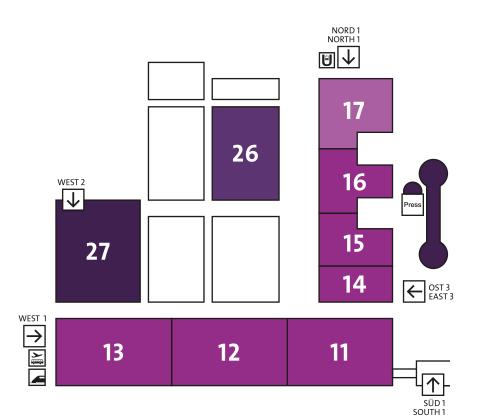

## AREA MAP & EXHIBITION PROFILE

## Technology Sectors by Hall

| Sheet metal, semi-finished and finished products (ferrous/non-ferrous)  | 17                         |
|-------------------------------------------------------------------------|----------------------------|
| Handling technology                                                     | 17 27                      |
| Separation technology                                                   | 11 12 13 14 15 16          |
| Forming technology                                                      | 27                         |
| Flexible sheet metal working technology                                 | 11 12 13 14 15 16          |
| Tube/section working                                                    | 11 14 15                   |
| Processing of sheet metal /<br>plastic hybrid structures                | 17 27                      |
| Machine elements and components                                         | 11 12 13 14 15 16          |
| Joining and fastening technology                                        | 26                         |
| Surface technology                                                      | 26                         |
| Tool technology for sheet metal /<br>plate working                      | 17 26 27                   |
| Process control and quality assurance                                   | 11 12 13 14 15 16          |
| Data processing (hard- and software)                                    | 11 12 13 14 15 16 17 26 27 |
| Factory and warehouse equipment, safety at work, environment protection | 11 12 13 14 15 16 17 26    |
| Services, information and communication                                 | 11 12 17 26 27             |