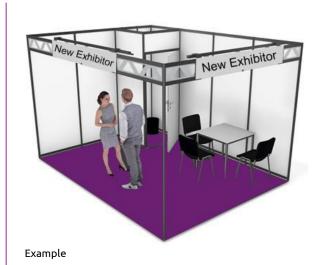

# First Time Exhibitor Package - 1stEP

Exhibiting for the first time can seem difficult and daunting. With our exclusive First Time Exhibitor Package (1stEP) we make sure this is not the case!

The ready-made stand offers 12m<sup>2</sup> of exhibit space and can be booked within the different technology sectors with either 0 corners or 1 corner:

# • Rental system stand with basic fittings:

- **Perimeter partition walls** to adjacent stands and/or hall walls constructed in Expo8-system, with white HFP-fillings, height 250 cm

#### - Fascia panel face-mounted along each open side of the stand, incl. black lettering (30 letters per open side)

- Sign 'New Exhibitor'
- 1 electrical socket 3-way distributer (one slot occupied for lighting)
- 1 coat rack fitted inside the cabin
- Cabin 100 x 100cm, with lockable door
- 1 wastepaper basket (30l)
- 1 spotlight per 3m<sup>2</sup>
- 3 chairs "Disco", black
- **Carpet** off-the-roll incl. protective film (purple) - 1 table diameter approx. 80 x 80 cm, white
- worktop, and chrome legs
- Initial stand cleaning
- Daily stand cleaning and waste disposal
- Power hook-up (3 kW) incl. connection charge and electricity consumption
- Insurance and liability for the rental stand with basic fittings (does not cover exhibits)