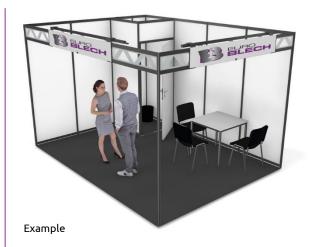

#### **Stand Services**

- Rental system stand with basic fittings:
- Perimeter partition walls to adjacent stands and/or hall walls constructed in Expo8-system, with white HFP-fillings, height 250 cm
- Fascia panel face-mounted along each open side of the stand, incl. black lettering (30 letters per open side)
- 1 electrical socket 3-way distributer (one slot occupied for lighting)
- 1 coat rack fitted inside the cabin
- Cabin 100 x 100cm, with lockable door
- 1 wastepaper basket (30l)
- 1 spotlight per 3m²
- 3 chairs "Disco", black
- Carpeting
  off-the-roll carpet with protective film (middle blue,
  electric blue, anthracite, grey, red, mint green)
- **1 table**diameter approx. 80 x 80 cm, white worktop, and chrome legs
- Initial stand cleaning
- Daily stand cleaning and waste disposal
- **Power hook-up** (3 kW) incl. connection charge and electricity consumption
- Insurance and liability for the rental stand with basic fittings (does not cover exhibits)